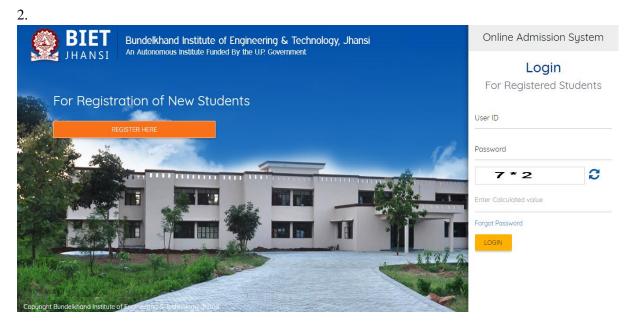

- Enter your **User ID and Password** that have been forwarded to your mobile number/email ID correctly in the respective sections.
- Fill correct Calculated Value in given section. Click on refresh icon in case you want another question.
- After filling the correct calculated value click on **Login** button.
- You will receive a pop-up message of Successful Login.

2

• Click on Forgot Password button if you want to change your password.

| BIET<br>JHANSI | An Autonomous Institute | Funded By the U.P. Government                                             |                                  |                  |                      |         | +) Student Log |
|----------------|-------------------------|---------------------------------------------------------------------------|----------------------------------|------------------|----------------------|---------|----------------|
|                |                         |                                                                           | Admission<br>St Year / Lateral E |                  | 018-2019<br>Students | <b></b> |                |
|                |                         | Instrucations                                                             |                                  | Forget           | t Password           |         |                |
|                |                         | > Enter User ID and Click<br>on 'Submit' Button.<br>Your Password will be | 2                                | User<br>ID       |                      |         |                |
|                |                         | send on Your<br>Registered Mobile No.<br>and Email.                       |                                  | Captcha          | 8*4                  | C       |                |
|                |                         |                                                                           | 1                                | Enter<br>Captcha | Enter Captcha Here   |         |                |
|                |                         |                                                                           |                                  |                  | Submit               |         |                |