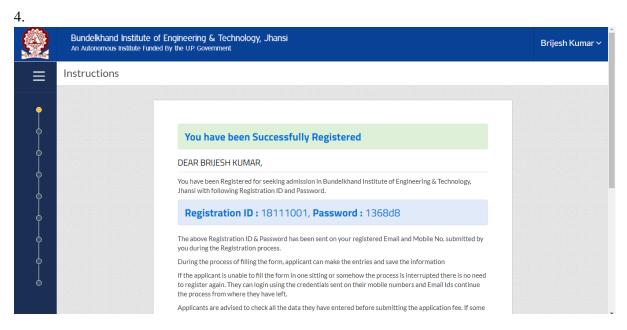

- Students who have selected for admission in BIET, Jhansi need to register themselves by filling their respective **Course, Branch, Semester and their SEE Roll number** correctly.
- After filling the above details correctly click on **Validate** button. Click on **Reset** button if you wish to fill all the fields again.
- After clicking on Validate button click on **Confirm & Proceed** button after reviewing all the fields.
- After clicking on **Confirm & Proceed** button student will be redirected to the next page where they have to fill the details like **Domicile, Category, Fee Category, Hostel Required, Mobile Number and Email ID** correctly in the respective sections and click on Register button.
- After clicking on **Register** button an OTP will be sent to your registered mobile number. Fill that OTP in the given section and click on **Proceed** button. Your Login Credentials (USER ID and PASSWORD) will also be forwarded to your registered Mobile Number and Email ID.
- You will receive a pop-up message of Successful Registration.
- After successful Registration you will be Logged In automatically.